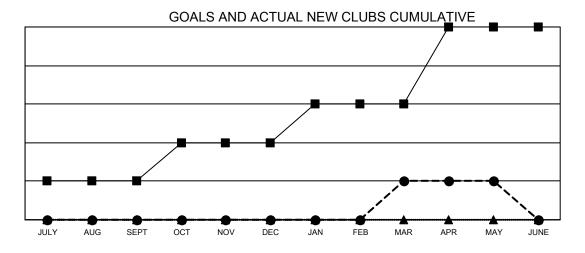

- CURRENT YEAR GOALS FOR NEW CLUBS

- CURRENT YEAR ACTUAL NEW CLUBS

- LAST YEAR ACTUAL NEW CLUBS