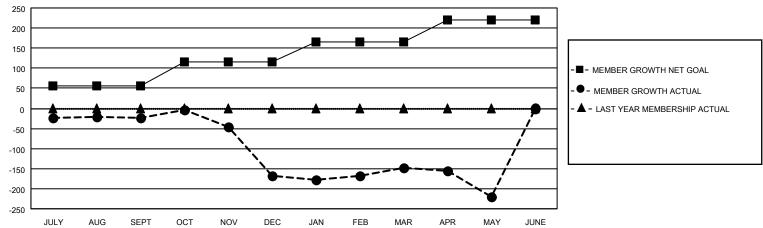

## GOALS AND ACTUAL MEMBERS CUMULATIVE

| DROPPED CLUBS: 9            |     | 76 CLUBS OF 142 ADDED 1 OR MORE<br>NEW MEMBERS | GENDER DISTRIBUTION  MALE 1,173 (55.51%) |              |     |
|-----------------------------|-----|------------------------------------------------|------------------------------------------|--------------|-----|
| DROPPED MEMBERS             |     |                                                | FEMALE                                   | 940 (44.49%) |     |
| DECEASED                    | 26  | CLICK HERE FOR CUMULATIVE                      | TOTAL FAMILY UNIT MEMBERS                |              | 564 |
| CLUB CANCELLED 64 OTHER 372 |     | MEMBERSHIP DATA                                | FAMILY MEMBERS PAYING HALF               |              | 200 |
|                             |     |                                                |                                          |              | 293 |
| TOTAL                       | 462 |                                                | 000                                      |              |     |